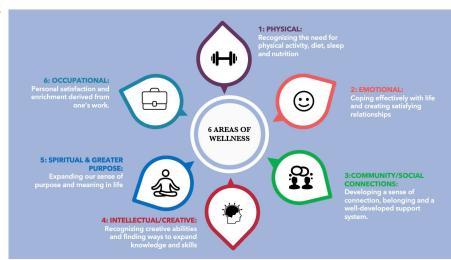

## **Inventory Worksheet**

| Name one practice you do in each area.  Environmental: |
|--------------------------------------------------------|
| Emotional:                                             |
| Financial:                                             |
| Social:                                                |
| Spiritual:                                             |
| Occupational:                                          |
| Physical:                                              |
| Intellectual:                                          |

| In which area do you have the fewest practices?                                                                                                                                                                                                                                                                                                                                                                                                         |
|---------------------------------------------------------------------------------------------------------------------------------------------------------------------------------------------------------------------------------------------------------------------------------------------------------------------------------------------------------------------------------------------------------------------------------------------------------|
| What would you like to do more of?                                                                                                                                                                                                                                                                                                                                                                                                                      |
| How can you incorporate those actions more intentionally?                                                                                                                                                                                                                                                                                                                                                                                               |
| What are 3 things you can do to make a shift immediately?  1.  2.  3.                                                                                                                                                                                                                                                                                                                                                                                   |
| Name one practice you can commit to doing in one or more areas.                                                                                                                                                                                                                                                                                                                                                                                         |
| To see more examples of inventory worksheets visit: <a href="https://pceinc.org/wp-content/uploads/2020/05/20200512-Self-Care-Assessment-Worksheet-Boulder-DA.pdf">https://pceinc.org/wp-content/uploads/2020/05/20200512-Self-Care-Assessment-Worksheet-Boulder-DA.pdf</a> <a href="https://nysba.org/app/uploads/2020/04/Self-Assessment-Well-Being-Worksheet.pdf">https://nysba.org/app/uploads/2020/04/Self-Assessment-Well-Being-Worksheet.pdf</a> |